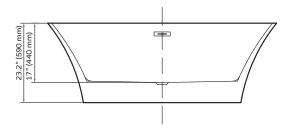

#### **TECHNICAL INFORMATION**

- · Installation: Freestanding
- Drain Location: Center
- Weight: 108 lbs
- Water Capacity: 75.3 gal
- Box Dims: 25"x33.5"x69"
- · Color: White
- Finishes: Chrome & Brushed Nickel

#### **NOTES**

- Measure your actual product for rough-in details
- · Install this product according to the installation instructions
- Allow for 3" (76mm) diameter of clearance around the drain pipe on finished floor material to prevent drain body interference during installation