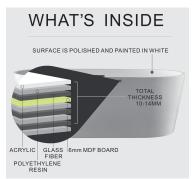

#### PRODUCT FEATURES

- 100% high gloss pure acrylic material
- · Bathtub with waste/overflow and brass pop-up drainage
- · Waste & drain finishes available in chrome or brushed nickel
- Integral Slotted overflow allows for deep soaking
- Center toe-tap drain