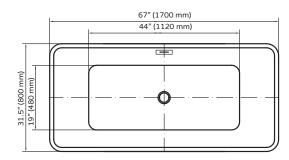

#### **TECHNICAL INFORMATION**

- · Installation: Freestanding
- Drain Location: Center
- Weight: 108 lbs
- Water Capacity: 75.3 gal
- Box Dims: 25"x33.5"x69"
- · Color: White
- Finishes: Chrome & Brushed Nickel

#### **NOTES**

- Measure your actual product for rough-in details
- · Install this product according to the installation instructions
- Allow for 3" (76mm) diameter of clearance around the drain pipe on finished floor material to prevent drain body interference during installation