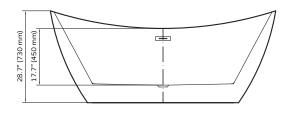

## **TECHNICAL INFORMATION**

- · Installation: Freestanding
- Drain Location: Center
- Weight: 76 lbs
- Water Capacity: 62.09 gal
- Box Dims: 31"x31"x73"
- · Color: White
- Finishes: Chrome & Brushed Nickel