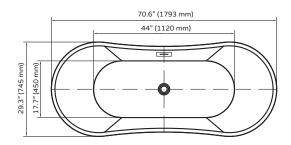

## **TECHNICAL INFORMATION**

- · Installation: Freestanding
- Drain Location: Center
- Weight: 76 lbs
- Water Capacity: 62.09 gal
- Box Dims: 31"x31"x73"
- · Color: White
- Finishes: Chrome & Brushed Nickel