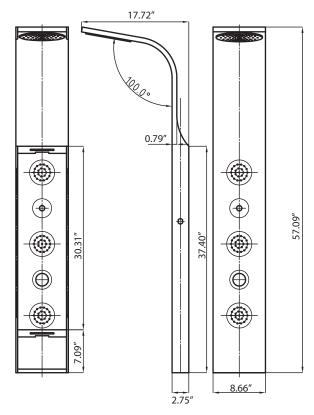

## SPECIFICATIONS

• cUPC® approved brass pressure balance valve with anti-scald, temperature limit and enhanced flow

- 1/2" NPT flexible stainless steel braided supply lines
- 2.5 GPM/9.5 LPM Shower System