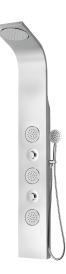

## GENERAL DESCRIPTION

The Moana ShowerSpa all metal brushed stainless steel construction. 6 rain style shower head, oversized body jets and powerful hand shower. Distribute water pressure to a single function or any combination features for a multitude of relaxing options.

## PRODUCT FEATURES

- Surface mounted and completely pre-plumbed, easily connects to your hot/cold stub-outs
- Stainless steel brushed body and brushed nickel fixtures
  8" low profile stainless steel rain showerhead with soft
- tips to clear mineral buildup for long lasting performance
- Oversized body jets surround you with a soothing spray
- Single-function hand shower
- Easily change functions with the integrated diverter