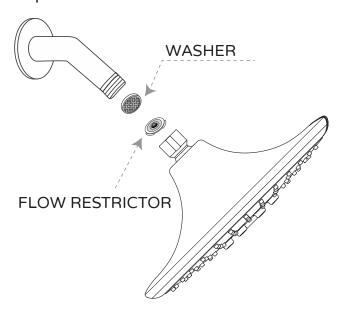

## INSTALL YOUR NEW GENIE SHOWERHEAD:

Check showerhead to ensure washer and restrictor are in place. Carefully align threads and hand-tighten firmly. Do NOT overtighten. Do NOT use a wrench or pliers.

LED changes color according to water temperature: