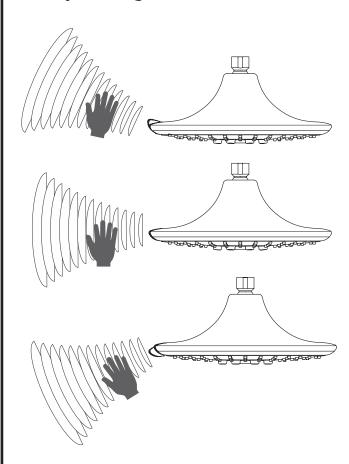

Tilt infrared sensor up or down to adjust range.

Switch showerhead functions by simply waving your hand in front of infrared sensor.

> Toll Free: 888.785.7320 www.PulseShowerSpas.com