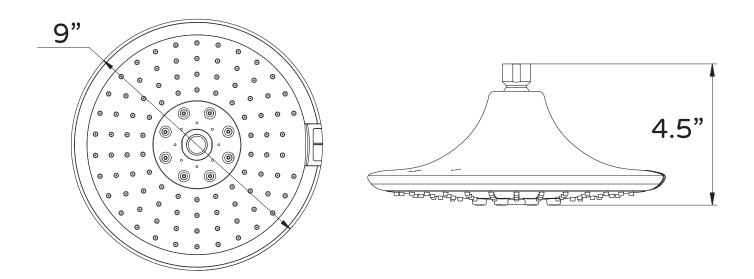

## **GENIE Shower Head** Model # 2002-CH

297 Anna St. | Watsonville, CA 95076 Toll Free: 888.785.7320 www.PulseShowerSpas.com

## PRODUCT FEATURES

- Adjustable sensors
- 2 function showerhead: Natural Rain and Powerful Mist
- LED light
- 100% power generated by water flow
- NO battery or electricity needed
- Easy to clean
- 50% less water than regular shower head

## **SPECIFICATIONS**

• 2.5 GPM/9.5 LPM Shower System