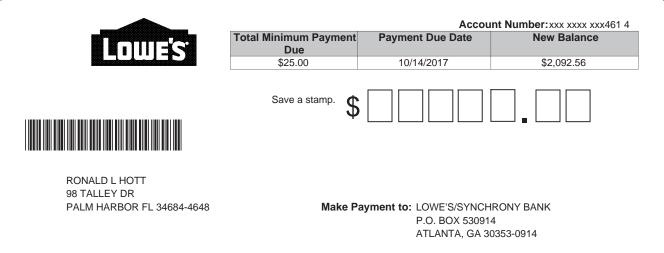

| RONALD L HOTT  |                   |
|----------------|-------------------|
| Account Number | xxx xxxx xxx461 4 |

Visit us at www.lowes.com/credit Customer Service: 1-800-444-1408

\$2,092.56

10/14/2017

\$25.00

| Summary of Account Activity                                         |                                 | Payment Information                                                                  | n                                                                         |                                                      |  |
|---------------------------------------------------------------------|---------------------------------|--------------------------------------------------------------------------------------|---------------------------------------------------------------------------|------------------------------------------------------|--|
| Previous Balance                                                    | \$604.84                        | New Balance                                                                          |                                                                           | \$2,0                                                |  |
| - Payments                                                          | \$604.84                        | Total Minimum Payme                                                                  | nt Due                                                                    | \$                                                   |  |
| - Other Credits                                                     | \$0.00                          | Payment Due Date                                                                     |                                                                           | 10/14                                                |  |
| + Purchases/Debits                                                  | \$2,092.56                      | Late Payment Warn                                                                    | i <b>na:</b> If we do not re                                              | ceive vour Total                                     |  |
| + Fees Charged                                                      | \$0.00                          | Minimum Payment Due                                                                  | •                                                                         |                                                      |  |
| + Interest Charged                                                  | \$0.00                          |                                                                                      |                                                                           |                                                      |  |
| New Balance<br>Credit Limit                                         | <b>\$2,092.56</b><br>\$3,200.00 | Minimum Payment N<br>payment each period, y<br>take you longer to pay                | you will pay more in                                                      | n interest and it w                                  |  |
| Available Credit<br>Statement Closing Date<br>Days in Billing Cycle | \$1,107.00<br>09/21/2017<br>30  | If you make no<br>additional charges<br>using this card<br>and each month<br>you pay | You will pay off<br>the balance<br>shown on this<br>statement in<br>about | And you will en<br>up paying an<br>estimated total o |  |
|                                                                     |                                 | Only the minimum payment                                                             | 14<br>years                                                               | \$6,207.00                                           |  |
|                                                                     |                                 | \$85.00                                                                              | 3 years                                                                   | \$3,075.00<br>(Savings =<br>\$3,132.00)              |  |