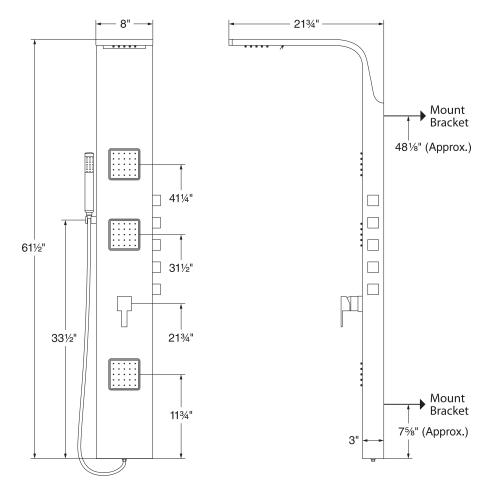

## **GENERAL DESCRIPTION**

The Waimea ShowerSpa is sure to make waves with any décor. Wash away your worries with a unique cascading waterfall shower head, a 6" rain style shower head, oversized body jets or powerful hand shower.

## **PRODUCT FEATURES**

- · Brushed stainless steel panel and fixtures
- 6" Waterfall shower head and 4" rain shower head choose either or both
- Single-function hand shower with power spray pattern
- 3 Extra large adjustable body jets—choose one, two or all three jets
- Diverter valves independently select the shower heads, handheld shower or body jets
- Shower head and body jets have "Rub Clean" spraystraight technology
- Run all your water pressure to one function or distribute to multiple functions
- · Easily retrofit your existing shower