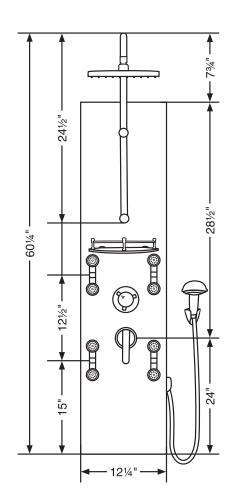

## **GENERAL DESCRIPTION**

The Southwest inspired Vaquero ShowerSpa is the oasis of the bath! Hand-forged hammered copper panel and oil rubbed bronze components are a stunning combination.

Featuring four dual-head body sprays, a rain shower head and multi-function hand shower. Old world craftsmanship united with modern day performance.

## **PRODUCT FEATURES**

- Hand-forged, hammered nickel panel with brass fixtures in brushed nickel finish
- Shower head, body jets and hand shower have rub clean Spray Straight™ technology
- Brass 8" rain shower head with soft tips to prevent mineral buildup
- 4 Dual-head body jets provide a soothing spray with adjustable positioning
- · Multi-function hand shower with stainless steel hose

- Brass diverter easily switches between the shower head, body jets and hand shower
- Easily retrofit your existing shower
- cUPC approved pressure balance valve adjusts temperature and water volume
- Flexible stainless steel braided supply lines 1/2" NPT
- · Convenient shelf for storing shampoo/conditioner
- Manufacturer's 3 year limited warranty