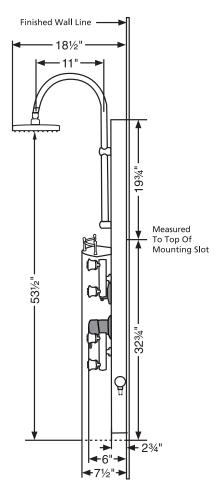

## **GENERAL DESCRIPTION**

The Southwest inspired Vaquero ShowerSpa is the oasis of the bath! Hand-forged hammered copper panel and oil rubbed bronze components are a stunning combination.

Featuring four dual-head body sprays, a rain shower head and multi-function hand shower. Old world craftsmanship united with modern day performance.

## **PRODUCT FEATURES**

- Hand-forged, hammered nickel panel with brass fixtures in brushed nickel finish
- Shower head, body jets and hand shower have rub clean Spray Straight™ technology
- Brass 8" rain shower head with soft tips to prevent mineral buildup
- 4 Dual-head body jets provide a soothing spray with adjustable positioning
- · Multi-function hand shower with stainless steel hose

- Brass diverter easily switches between the shower head, body jets and hand shower
- Easily retrofit your existing shower
- cUPC approved pressure balance valve adjusts temperature and water volume
- Flexible stainless steel braided supply lines 1/2" NPT
- · Convenient shelf for storing shampoo/conditioner
- Manufacturer's 3 year limited warranty