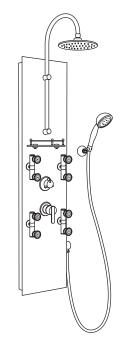

## **GENERAL DESCRIPTION**

The Southwest inspired Vaquero ShowerSpa is the oasis of the bath! Hand-forged hammered copper panel and oil rubbed bronze components are a stunning combination.

Featuring four dual-head body sprays, a rain shower head and multi-function hand shower. Old world craftsmanship united with modern day performance.

## **PRODUCT FEATURES**

- Hand-forged, hammered nickel panel with brass fixtures in brushed nickel finish
- Shower head, body jets and hand shower have rub clean Spray Straight™ technology
- Brass 8" rain shower head with soft tips to prevent mineral buildup
- 4 Dual-head body jets provide a soothing spray with adjustable positioning
- · Multi-function hand shower with stainless steel hose

- Brass diverter easily switches between the shower head, body jets and hand shower
- Easily retrofit your existing shower
- cUPC approved pressure balance valve adjusts temperature and water volume
- Flexible stainless steel braided supply lines 1/2" NPT
- · Convenient shelf for storing shampoo/conditioner
- Manufacturer's 3 year limited warranty