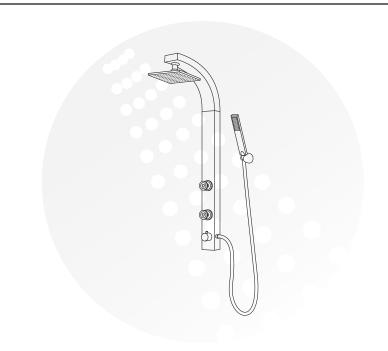

#### **GENERAL DESCRIPTION**

The Splash ShowerSpa replaces your existing showerhead in minutes with a complete shower system. Simply select the function or combination of functions you desire via the conveniently located brass diverter. Choose from a soothing rain shower, pulsating body jets or convenient hand shower. Specifically designed for easy installation and simple functionality, the Splash delivers a first class experience to any shower.

### **PRODUCT FEATURES**

- Surface mounted and completely pre-plumbed, easily retrofit your existing shower without a remodel
- Durable ABS construction is lightweight, corrosion resistant and provides superior strength
- 8" Rain showerhead with soft tips to clear mineral buildup for long lasting performance
- 2 Pulsating body jets provide a soothing spray with adjustable positioning
- Invigorating hand shower with 59" (1.5m) doubleinterlocking stainless steel hose
- Brass diverter easily switches functions—place between functions for further enjoyment
- Rub tips clean with Spray Straight<sup>™</sup> technology
- · Simply replaces your existing showerhead/shower arm