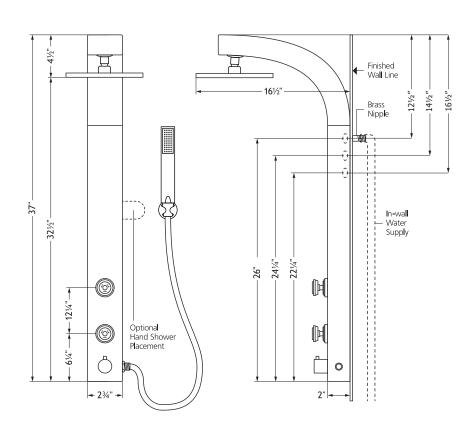

Typical install is less than 1 hour—even for the do it yourselfer. It simply connects to the water supply at your existing showerhead location and uses your existing hot/cold shower valve.

### **PRODUCT FEATURES**

- Surface mounted and completely pre-plumbed, easily retrofit your existing shower without a remodel
- Durable ABS construction is lightweight, corrosion resistant and provides superior strength
- 8" Rain showerhead with soft tips to clear mineral buildup for long lasting performance
- 2 Pulsating body jets provide a soothing spray with adjustable positioning
- Invigorating hand shower with 59" (1.5m) doubleinterlocking stainless steel hose
- Brass diverter easily switches functions—place between functions for further enjoyment
- Rub tips clean with Spray Straight<sup>™</sup> technology
- · Simply replaces your existing showerhead/shower arm

### **SPECIFICATIONS**

- · Backflow protection in the hand shower hose
- ½" NPT Brass nipple connector
- 2.5 GPM/9.5 LPM Shower System