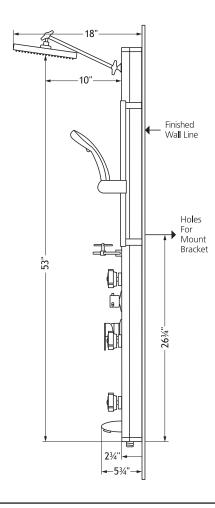

## **PRODUCT FEATURES**

- Surface mounted and completely pre-plumbed, easily retrofit your existing shower without a remodel
- White tempered 8mm Tough Glass panel with anodized aluminum frame and chrome fixtures
- Rub tips clean with Spray Straight<sup>™</sup> technology
- 8" Rain showerhead with soft tips to clear mineral buildup for long lasting performance
- Brass shower arm adjusts height and angle of showerhead
- Five-function hand shower with double-interlocking stainless steel hose, stretches from 59–78" (1.5–2m)
- · Slide bar adjusts height and angle of hand shower
- 6 Dual-function Select-A-Jets<sup>™</sup> with soothing mist and massaging spray—All but the top two body jets can turn off, increasing pressure to specific areas
- Brass diverter easily switches functions—place between functions for further enjoyment
- Tub spout/temperature tester
- 6 x 18" (15 x 46 cm) seamless integrated mirror

## **SPECIFICATIONS**

- cUPC® approved brass pressure balance valve with anti-scald, temperature limit and enhanced flow
- ½" NPT flexible stainless steel braided supply lines
- 2.5 GPM/9.5 LPM Shower System