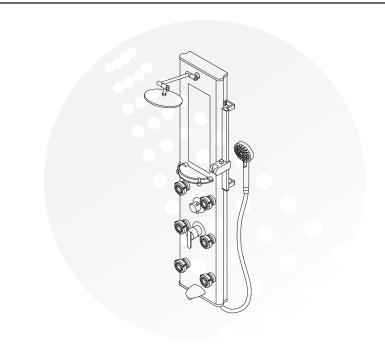

#### **GENERAL DESCRIPTION**

The Kihei II ShowerSpa boldly transforms any shower! The sleek, metallic silver Tough Glass set between anodized aluminum rails with a built-in mirror and glass shelf is as versatile as it is stylish.

Enjoy the relaxing rain showerhead, 6 invigorating body jets, a five-function hand shower and tub spout. Easily accomodate different heights with the articulating brass shower arm. Select-A-Jet<sup>TM</sup> allows you to selectively turn off the lower jets, increasing pressure to just the right areas. Form, function and fun are brought harmoniously together with the Kihei II ShowerSpa.

## **PRODUCT FEATURES**

- Surface mounted and completely pre-plumbed, easily retrofit your existing shower without a remodel
- White tempered 8mm Tough Glass panel with anodized aluminum frame and chrome fixtures
- Rub tips clean with Spray Straight<sup>™</sup> technology
- 8" Rain showerhead with soft tips to clear mineral buildup for long lasting performance
- Brass shower arm adjusts height and angle of showerhead
- Five-function hand shower with double-interlocking stainless steel hose, stretches from 59–78" (1.5–2m)
- · Slide bar adjusts height and angle of hand shower
- 6 Dual-function Select-A-Jets<sup>™</sup> with soothing mist and massaging spray—All but the top two body jets can turn off, increasing pressure to specific areas
- Brass diverter easily switches functions—place between functions for further enjoyment
- Tub spout/temperature tester
- 6 x 18" (15 x 46 cm) seamless integrated mirror