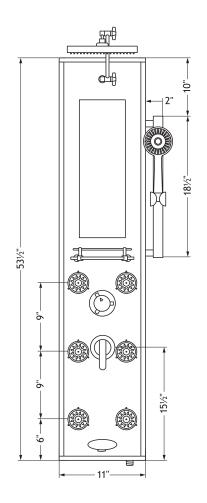

## **PRODUCT FEATURES**

- Surface mounted and completely pre-plumbed, easily retrofit your existing shower without a remodel
- White tempered 8mm Tough Glass panel with anodized aluminum frame and chrome fixtures
- Rub tips clean with Spray Straight<sup>™</sup> technology
- 8" Rain showerhead with soft tips to clear mineral buildup for long lasting performance
- Brass shower arm adjusts height and angle of showerhead
- Five-function hand shower with double-interlocking stainless steel hose, stretches from 59–78" (1.5–2m)
- · Slide bar adjusts height and angle of hand shower
- 6 Dual-function Select-A-Jets<sup>™</sup> with soothing mist and massaging spray—All but the top two body jets can turn off, increasing pressure to specific areas
- Brass diverter easily switches functions—place between functions for further enjoyment
- Tub spout/temperature tester
- 6 x 18" (15 x 46 cm) seamless integrated mirror

## **SPECIFICATIONS**

- cUPC® approved brass pressure balance valve with anti-scald, temperature limit and enhanced flow
- ½" NPT flexible stainless steel braided supply lines
- 2.5 GPM/9.5 LPM Shower System