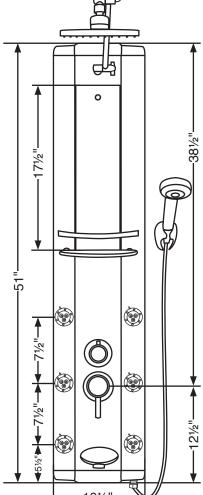

## PRODUCT FEATURES

- · Anodized aluminum alloy
- 7-in. rain style shower head/chrome finish-with multi-position articulating shower arm
- Multi-function hand-held shower wand with stainless steel hose
- 6 Dual function body spray jets: gentle mist/massaging spray
- Diverter valve selects 5 function: shower head/top 4 -body spray jets & shower head/ all 6 - body spray jets/hand-held wand/or tub spout
- Convenient mirror
- Built-in glass shelf
- Tub spout of convenient spigot
- 1/2-in. stub-out required for supply lines