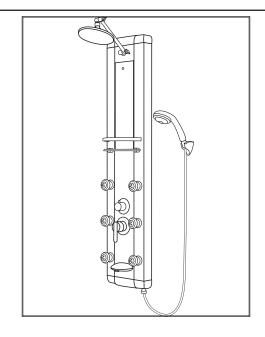

## **GENERAL DESCRIPTION:**

The Kihei boldly transforms any shower! The sleek anodized aluminum design with built-in mirror and glass shelf is as versatile as it is stylish. Enjoy the relaxing rain shower head and 6 invigorating two-function body spray jets along with a multi-function hand held and tub spout. Form, function and fun brought harmoniously together.

## PRODUCT FEATURES

- · Anodized aluminum alloy
- 7-in. rain style shower head/chrome finish-with multi-position articulating shower arm
- Multi-function hand-held shower wand with stainless steel hose
- 6 Dual function body spray jets: gentle mist/massaging spray
- Diverter valve selects 5 function: shower head/top 4 -body spray jets & shower head/ all 6 - body spray jets/hand-held wand/or tub spout
- Convenient mirror
- Built-in glass shelf
- Tub spout of convenient spigot
- 1/2-in. stub-out required for supply lines