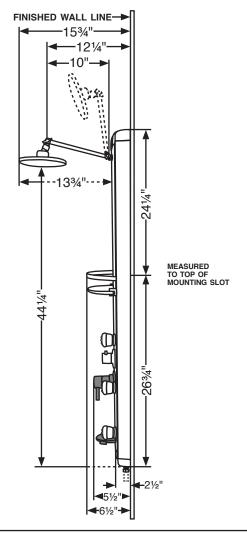

## PRODUCT FEATURES

- · Anodized aluminum alloy
- 7-in. rain style shower head/chrome finish-with multi-position articulating shower arm
- Multi-function hand-held shower wand with stainless steel hose
- 6 Dual function body spray jets: gentle mist/massaging spray
- Diverter valve selects 5 function: shower head/top 4 -body spray jets & shower head/ all 6 - body spray jets/hand-held wand/or tub spout
- Convenient mirror
- Built-in glass shelf
- Tub spout of convenient spigot
- 1/2-in. stub-out required for supply lines