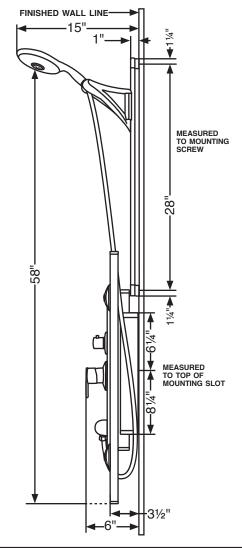

### **GENERAL DESCRIPTION**

The Kapalani is synonymous with adjustability! The unique design attaches the oversized multifunction shower head/handheld to a sliding mount. This allows for individuals of varying heights to obtain the perfect shower head height. Hinged wings with 4 two-function body spray jets provide almost infinite positioning.

#### **PRODUCT FEATURES**

- Anodized aluminum alloy
- 6-in. rain style multi-function shower head/hand-held shower wand with chrome finish
- Slide track for shower head height adjustment
- 4 Dual function body-spray jets: gentle mist/massaging spray
- 180 degree adjustable hinged wings with body jets
- Diverter valve selects 2 functions: shower head/hand-held shower wand or body spray jets
- 1/2-in. stub-out required for supply lines