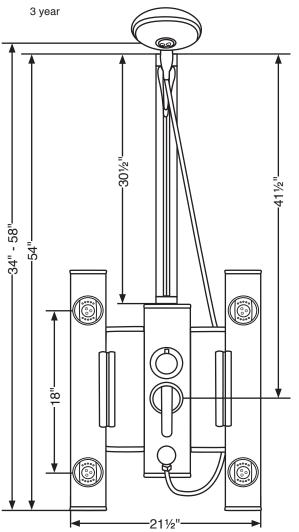

### **GENERAL DESCRIPTION**

The Kapalani is synonymous with adjustability! The unique design attaches the oversized multifunction shower head/handheld to a sliding mount. This allows for individuals of varying heights to obtain the perfect shower head height. Hinged wings with 4 two-function body spray jets provide almost infinite positioning.

#### **PRODUCT FEATURES**

- Anodized aluminum alloy
- 6-in. rain style multi-function shower head/hand-held shower wand with chrome finish
- Slide track for shower head height adjustment
- 4 Dual function body-spray jets: gentle mist/massaging spray
- 180 degree adjustable hinged wings with body jets
- Diverter valve selects 2 functions: shower head/hand-held shower wand or body spray jets
- 1/2-in. stub-out required for supply lines