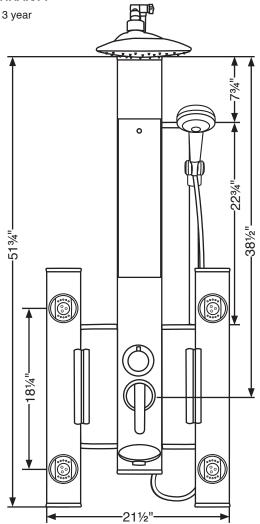

### WARRANTY

The measurements shown are for reference only.

Rev. 05/10

TO ORDER PARTS CALL: 1-888-PULSE-20 www.pulseshowerspas.com