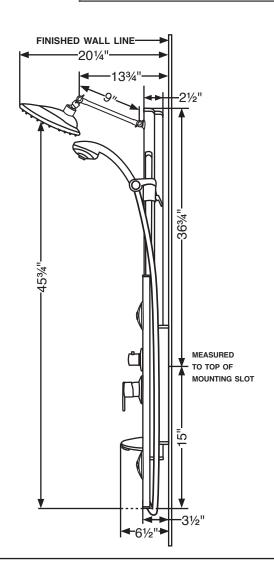

### WARRANTY

The measurements shown are for reference only.

Rev. 05/10

TO ORDER PARTS CALL: 1-888-PULSE-20 www.pulseshowerspas.com