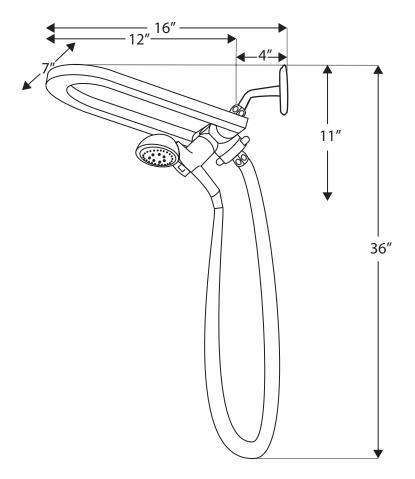

### **PRODUCT FEATURES**

- Replaces your existing showerhead in seconds
- Connects to your existing shower arm
- Sparkling chrome finish
- Dual head
- 11 Different showering combinations
- Five-function hand shower with no kink stainless steel stretch hose, stretches from 59 – 78" (1.5 – 2.1m)
- Crescent shaped rain showerhead
- Run the hand shower and rain head simultaneously
- Easily change functions with the integrated diverter
- ABS construction is durable and lightweight

## **SPECIFICATIONS**

- ABS construction with brass connector
- Two-way diverter with ceramic disc
- Silicone rub-clean tips
- 2.5 GPM/9.5 LPM Shower System