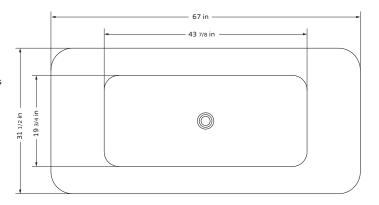

#### **TECHNICAL INFORMATION**

- Installation: Freestanding
- Color: Polished White Acrylic
- Max Weight: 1100 lbs
- Product Weight: 112 lbs
- Water Capacity: 66.1 gal
- Tub Soaking Depth: 15.35 inch
- Box Dims: 69"x33.5"x27.5"
- Drain Location: Center