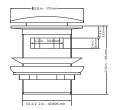

howerSpas.com



#### **TECHNICAL INFORMATION**

- Installation: Freestanding
- Color: Polished White Acrylic
- Max Weight: 1100 lbs
- Product Weight: 112 lbs
- Water Capacity: 66.1 gal
- Tub Soaking Depth: 15.35 inch
- Box Dims: 69"x33.5"x27.5"
- Drain Location: Center

## PRODUCT FEATURES

- 100% polished white acrylic material
- Bathtub with waste/overflow
- Integral Slotted overflow allows for deep soaking

#### NOTES

- Measure your actual product for rough-in details
- Install this product according to the installation instructions
- Allow for 3" (76mm) diameter of clearance around the drain pipe on finished floor material to prevent drain body interference during installation
- · Drain sold separately

### CODE/STANDARDS

• cUPC Approved

# WARRANTY

• 5 Years





## POP-UP DRAIN