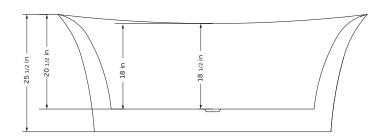

#### **TECHNICAL INFORMATION**

- Installation: Freestanding
- Color: Polished White Acrylic
- Max Weight: 1100 lbs
- Product Weight: 112 lbs
- Water Capacity: 66.1 gal
- Tub Soaking Depth: 15.35 inch
- Box Dims: 69"x33.5"x27.5"
- Drain Location: Center