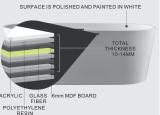

## TECHNICAL INFORMATION

- Installation: Freestanding
- Drain Location: Center
- Product Weight: 77 lbs
- Max Weight: 1102.31LBS (500kg)
- Water Capacity: 50.73 gal
- Box Dims: 31"x31"x70"
- Color: Polished White Acrylic
- Finishes: Chrome or Brushed Nickel

## PRODUCT FEATURES

- 100% high gloss pure acrylic material
- Bathtub with waste/overflow and brass pop-up drainage
- Waste & drain finishes available in chrome or brushed nickel
- Integral Slotted overflow allows for deep soaking
- Center toe-tap drain