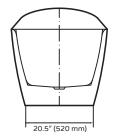

## TECHNICAL INFORMATION

- Installation: Freestanding
- Drain Location: Center
- Product Weight: 77 lbs
- Max Weight: 1102.31LBS (500kg)
- Water Capacity: 50.73 gal
- Box Dims: 31"x31"x70"
- Color: Polished White Acrylic
- Finishes: Chrome or Brushed Nickel