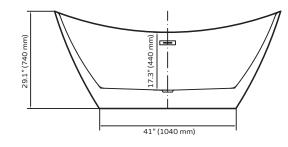

## TECHNICAL INFORMATION

- Installation: Freestanding
- Drain Location: Center
- Product Weight: 77 lbs
- Max Weight: 1102.31LBS (500kg)
- Water Capacity: 50.73 gal
- Box Dims: 31"x31"x70"
- Color: Polished White Acrylic
- Finishes: Chrome or Brushed Nickel