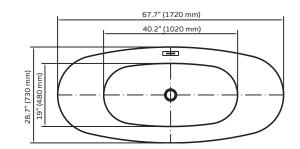

## TECHNICAL INFORMATION

- Installation: Freestanding
- Drain Location: Center
- Product Weight: 77 lbs
- Max Weight: 1102.31LBS (500kg)
- Water Capacity: 50.73 gal
- Box Dims: 31"x31"x70"
- Color: Polished White Acrylic
- Finishes: Chrome or Brushed Nickel