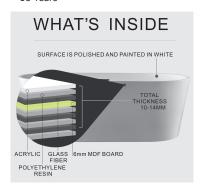

## TECHNICAL INFORMATION

- · Installation: Freestanding
- Drain Location: Center
- Weight: 77 lbs
- Water Capacity: 50.73 gal
- Box Dims: 31"x31"x70"
- · Color: Polished White Acrylic
- Finishes: Chrome or Brushed Nickel

#### PRODUCT FEATURES

- 100% high gloss pure acrylic material
- Bathtub with waste/overflow and brass pop-up drainage
- Waste & drain finishes available in chrome or brushed nickel
- Integral Slotted overflow allows for deep soaking
- Center toe-tap drain