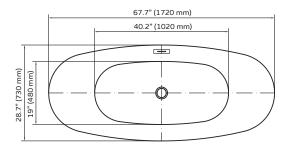

## TECHNICAL INFORMATION

- · Installation: Freestanding
- Drain Location: Center
- Weight: 77 lbs
- Water Capacity: 50.73 gal
- Box Dims: 31"x31"x70"
- · Color: Polished White Acrylic
- Finishes: Chrome or Brushed Nickel