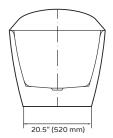

## TECHNICAL INFORMATION

- · Installation: Freestanding
- Drain Location: Center
- Weight: 77 lbs
- Water Capacity: 50.73 gal
- Box Dims: 31"x31"x70"
- · Color: Polished White Acrylic
- Finishes: Chrome or Brushed Nickel