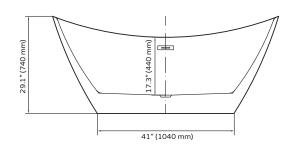

## TECHNICAL INFORMATION

- · Installation: Freestanding
- Drain Location: Center
- Weight: 77 lbs
- Water Capacity: 50.73 gal
- Box Dims: 31"x31"x70"
- · Color: Polished White Acrylic
- Finishes: Chrome or Brushed Nickel