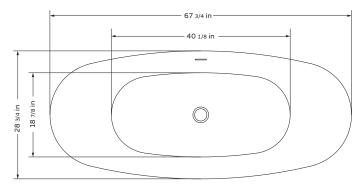

#### **TECHNICAL INFORMATION**

- · Installation: Freestanding
- Color: Polished White Acrylic
- Max Weight: 1102.31LBS (500kg)
- Product Weight: 77 lbs
- Water Capacity: 50.73 gal
- Box Dims: 70"x31"x31"
- Drain Location: Center