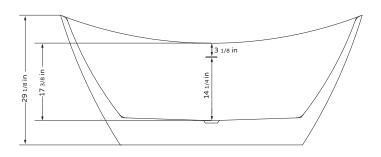

#### **TECHNICAL INFORMATION**

- · Installation: Freestanding
- Color: Polished White Acrylic
- Max Weight: 1102.31LBS (500kg)
- Product Weight: 77 lbs
- Water Capacity: 50.73 gal
- Box Dims: 70"x31"x31"
- Drain Location: Center