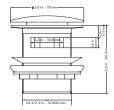

ww.PulseShowerSpas.com



#### **TECHNICAL INFORMATION**

- · Installation: Freestanding
- Color: Polished White Acrylic
- Max Weight: 1102.31LBS (500kg)
- Product Weight: 77 lbs
- Water Capacity: 50.73 gal
- Box Dims: 70"x31"x31"
- Drain Location: Center

#### PRODUCT FEATURES

- 100% polished white acrylic material
- Bathtub with waste/overflow
- Integral Slotted overflow allows for deep soaking

#### **NOTES**

- Measure your actual product for rough-in details
- $\bullet\,$  Install this product according to the installation instructions
- Allow for 3" (76mm) diameter of clearance around the drain pipe on finished floor material to prevent drain body interference during installation
- Drain sold separately

## CODE/STANDARDS

cUPC Approved

# WARRANTY

• 5 Years





### POP-UP DRAIN