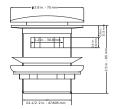

ww.PulseShowerSpas.com



#### **TECHNICAL INFORMATION**

- · Installation: Freestanding
- Color: Polished White Acrylic
- Max Weight: 1102.31LBS (500kg)
- Product Weight: 77 lbs
- Water Capacity: 50.73 gal
- Box Dims: 70"x31"x31"
- Drain Location: Center

#### PRODUCT FEATURES

- 100% polished white acrylic material
- Bathtub with waste/overflow
- Integral Slotted overflow allows for deep soaking

#### **NOTES**

- Measure your actual product for rough-in details
- $\bullet\,$  Install this product according to the installation instructions
- Allow for 3" (76mm) diameter of clearance around the drain pipe on finished floor material to prevent drain body interference during installation
- Drain sold separately

## CODE/STANDARDS

cUPC Approved

# WARRANTY

• 5 Years





### POP-UP DRAIN