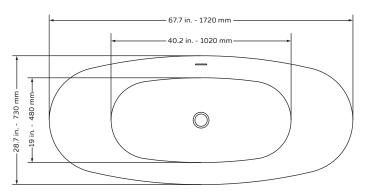

# PULSE Freestanding Tub

Model # PT-1051

**Specification Sheet** 

297 Anna St. | Watsonville, CA 95076 831.724.7300 www.PulseShowerSpas.com

#### **TECHNICAL INFORMATION**

- · Installation: Freestanding
- Color: Polished White Acrylic
- Max Weight: 1102.31LBS (500kg)
- Product Weight: 77 lbs
- Water Capacity: 50.73 gal
- Box Dims: 70"x31"x31"
- Drain Location: Center