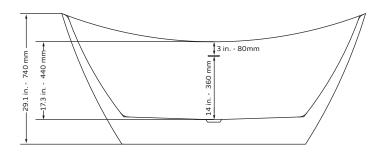

# PULSE Freestanding Tub

Model # PT-1051

**Specification Sheet** 

297 Anna St. | Watsonville, CA 95076 831.724.7300 www.PulseShowerSpas.com

#### **TECHNICAL INFORMATION**

- · Installation: Freestanding
- Color: Polished White Acrylic
- Max Weight: 1102.31LBS (500kg)
- Product Weight: 77 lbs
- Water Capacity: 50.73 gal
- Box Dims: 70"x31"x31"
- Drain Location: Center