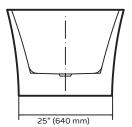

### **TECHNICAL INFORMATION**

- · Installation: Freestanding
- Drain Location: Center
- Product Weight: 108 lbs
- Max Weight: 1102.31LBS (500kg)
- Water Capacity: 75.3 gal
- Box Dims: 25"x33.5"x69"
- Color: Polished White Acrylic
- Finishes: Chrome or Brushed Nickel