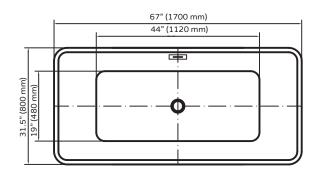

### **TECHNICAL INFORMATION**

- · Installation: Freestanding
- Drain Location: Center
- Product Weight: 108 lbs
- Max Weight: 1102.31LBS (500kg)
- Water Capacity: 75.3 gal
- Box Dims: 25"x33.5"x69"
- Color: Polished White Acrylic
- Finishes: Chrome or Brushed Nickel