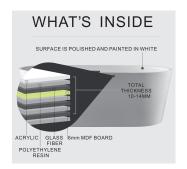

### **TECHNICAL INFORMATION**

- · Installation: Freestanding
- Drain Location: Center
- Product Weight: 108 lbs
- Max Weight: 1102.31LBS (500kg)
- Water Capacity: 75.3 gal
- Box Dims: 25"x33.5"x69"
- Color: Polished White Acrylic
- Finishes: Chrome or Brushed Nickel

### PRODUCT FEATURES

- 100% high gloss pure acrylic material
- Bathtub with waste/overflow and brass pop-up drainage
- Waste & drain finishes available in chrome or brushed nickel
- · Integral Slotted overflow allows for deep soaking
- Center toe-tap drain