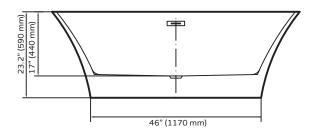

### **TECHNICAL INFORMATION**

- · Installation: Freestanding
- Drain Location: Center
- Product Weight: 108 lbs
- Max Weight: 1102.31LBS (500kg)
- Water Capacity: 75.3 gal
- Box Dims: 25"x33.5"x69"
- Color: Polished White Acrylic
- Finishes: Chrome or Brushed Nickel