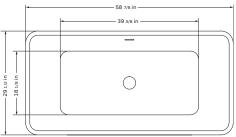

# PULSE Freestanding Tub

Model # PT-1043, PT-1043-150

**Specification Sheet** 

297 Anna St. | Watsonville, CA 95076 831.724.7300 www.PulseShowerSpas.com

#### **TECHNICAL INFORMATION**

- Installation: Freestanding
- Color: Polished White Acrylic
- Max Weight: 1102.31LBS (500kg)
- Drain Location: Center

#### PT-1043

- Product Weight: 108 lbs
- Water Capacity: 75.3 gal
- Box Dims: 69"x33.5"x25

#### PT-1043-150

- Product Weight: 69.5 lbs
- Water Capacity: 56.5 gal
- Box Dims: 61"x31.5"x25"

## NOTES

- Measure your actual product for rough-in details
- Install this product according to the installation instructions
- Allow for 3" (76mm) diameter of clearance around the drain pipe on finished floor material to prevent drain body interference during installation
- · Drain sold separately