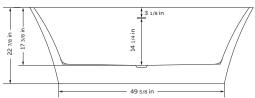

#### PT-1043-150

- Product Weight: 69.5 lbs
- Water Capacity: 56.5 gal
- Box Dims: 61"x31.5"x25"