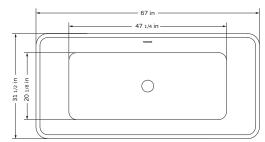

#### PT-1043

- Product Weight: 108 lbs
- Water Capacity: 75.3 gal
- Box Dims: 69"x33.5"x25