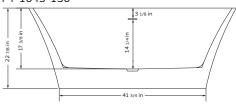

#### PT-1043

- Product Weight: 108 lbs
- Water Capacity: 75.3 gal
- Box Dims: 69"x33.5"x25