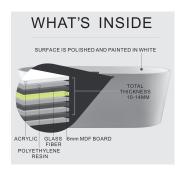

#### **TECHNICAL INFORMATION**

- Installation: Freestanding
- Color: Polished White Acrylic
- Max Weight: 1102.31LBS (500kg)
- Drain Location: Center

## PRODUCT FEATURES

- 100% polished white acrylic material
- Bathtub with waste/overflow
- Integral Slotted overflow allows for deep soaking