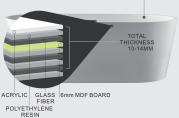

## PRODUCT FEATURES

- 100% high gloss pure acrylic material
- Bathtub with waste/overflow and brass pop-up drainage
- Waste & drain finishes available in chrome or brushed nickel
- Integral Slotted overflow allows for deep soaking
- Center toe-tap drain