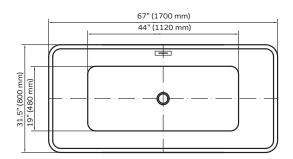

## TECHNICAL INFORMATION

- Installation: Freestanding
- Drain Location: Center
- Weight: 108 lbs
- Water Capacity: 75.3 gal
- Box Dims: 25"x33.5"x69"
- Color: White
- Finishes: Chrome or Brushed Nickel