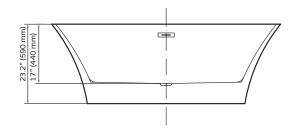

## TECHNICAL INFORMATION

- Installation: Freestanding
- Drain Location: Center
- Weight: 108 lbs
- Water Capacity: 75.3 gal
- Box Dims: 25"x33.5"x69"
- Color: White
- Finishes: Chrome or Brushed Nickel