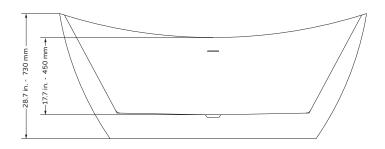

# **TECHNICAL INFORMATION**

- · Installation: Freestanding
- Color: Polished White Acrylic
- Max Weight: 1102.31LBS (500kg)
- Product Weight: 76 lbs
- Water Capacity: 62.09 gal
- Box Dims: 31"x31"x73"
- Drain Location: Center
- Drain Finishes: Chrome or Brushed Nickel