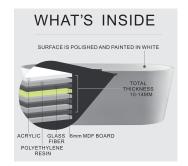

## PRODUCT FEATURES

- 100% polished white acrylic material
- Bathtub with waste/overflow and brass pop-up drainage
- Waste & drain finishes available in chrome or brushed nickel
- · Integral Slotted overflow allows for deep soaking
- Center toe-tap drain