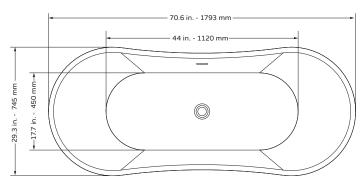

# **TECHNICAL INFORMATION**

- · Installation: Freestanding
- Color: Polished White Acrylic
- Max Weight: 1102.31LBS (500kg)
- Product Weight: 76 lbs
- Water Capacity: 62.09 gal
- Box Dims: 31"x31"x73"
- Drain Location: Center
- Drain Finishes: Chrome or Brushed Nickel