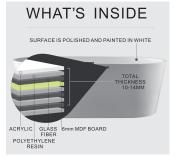

## PRODUCT FEATURES

- 100% high gloss pure acrylic material
- Bathtub with waste/overflow and brass pop-up drainage
- Waste & drain finishes available in chrome or brushed nickel
- Integral Slotted overflow allows for deep soaking
- Center toe-tap drain