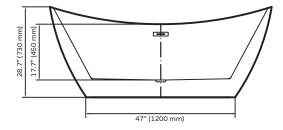

## TECHNICAL INFORMATION

- Installation: Freestanding
- Drain Location: Center
- Product Weight: 76 lbs
- Max Weight: 1102.31LBS (500kg)
- Water Capacity: 62.09 galBox Dims: 31"x31"x73"
- Color: Polished White Acrylic
- Finishes: Chrome or Brushed Nickel