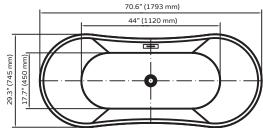

## TECHNICAL INFORMATION

- Installation: Freestanding
- Drain Location: Center
- Product Weight: 76 lbs
- Max Weight: 1102.31LBS (500kg)
- Water Capacity: 62.09 galBox Dims: 31"x31"x73"
- Color: Polished White Acrylic
- Finishes: Chrome or Brushed Nickel