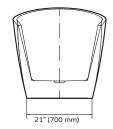

# TECHNICAL INFORMATION

- Installation: Freestanding
- Drain Location: Center
- Weight: 76 lbs
- Water Capacity: 62.09 gal
- Box Dims: 31"x31"x73"
- Color: Polished White Acrylic
- Finishes: Chrome or Brushed Nickel