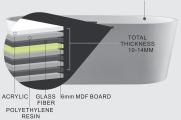

## PRODUCT FEATURES

- 100% high gloss pure acrylic material
- Bathtub with waste/overflow and brass pop-up drainage
- Waste & drain finishes available in chrome or brushed nickel
- Integral Slotted overflow allows for deep soaking
- Center toe-tap drain