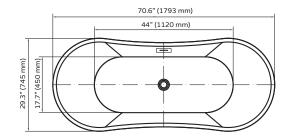

# TECHNICAL INFORMATION

- Installation: Freestanding
- Drain Location: Center
- Weight: 76 lbs
- Water Capacity: 62.09 gal
- Box Dims: 31"x31"x73"
- Color: Polished White Acrylic
- Finishes: Chrome or Brushed Nickel