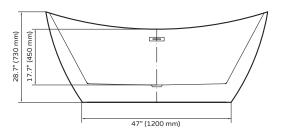

# TECHNICAL INFORMATION

- Installation: Freestanding
- Drain Location: Center
- Weight: 76 lbs
- Water Capacity: 62.09 gal
- Box Dims: 31"x31"x73"
- Color: Polished White Acrylic
- Finishes: Chrome or Brushed Nickel