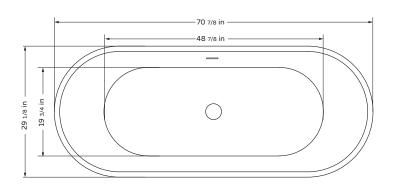

#### **TECHNICAL INFORMATION**

- · Installation: Freestanding
- Color: Polished White Acrylic
- Max Weight: 1102.31LBS (500kg)
- Product Weight: 76 lbs
- Water Capacity: 62.09 gal
- Box Dims: 73"x31.5"x31"
- Drain Location: Center