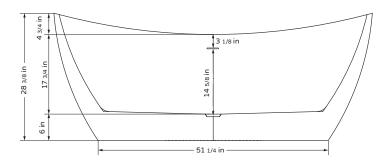

#### **NOTES**

- Measure your actual product for rough-in details
- Install this product according to the installation instructions
- Allow for 3" (76mm) diameter of clearance around the drain pipe on finished floor material to prevent drain body interference during installation
- Drain sold separately