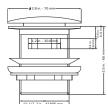

.724.7300 www.PulseShowerSpas.com



#### **TECHNICAL INFORMATION**

- · Installation: Freestanding
- Color: Polished White Acrylic
- Max Weight: 1102.31LBS (500kg)
- Product Weight: 76 lbs
- Water Capacity: 62.09 gal
- Box Dims: 73"x31.5"x31"
- Drain Location: Center

#### PRODUCT FEATURES

- 100% polished white acrylic material
- Bathtub with waste/overflow
- Integral Slotted overflow allows for deep soaking

#### **NOTES**

- Measure your actual product for rough-in details
- Install this product according to the installation instructions
- Allow for 3" (76mm) diameter of clearance around the drain pipe on finished floor material to prevent drain body interference during installation
- Drain sold separately

## CODE/STANDARDS

cUPC Approved

# WARRANTY

• 5 Years





### POP-UP DRAIN