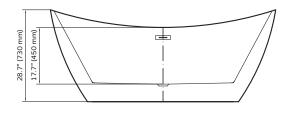

# **PULSE Freestanding Tub** Model # PT-1006

**Specification Sheet** 

- **TECHNICAL INFORMATION** · Installation: Freestanding
- Drain Location: Center
- Weight: 76 lbs
- Water Capacity: 62.09 gal
- Box Dims: 31"x31"x73"
- · Color: White
- · Finishes: Chrome or Brushed Nickel