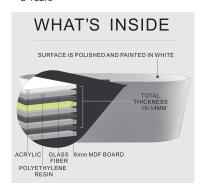

#### PRODUCT FEATURES

- 100% high gloss pure acrylic material
- · Bathtub with waste/overflow and brass pop-up drainage
- Waste & drain finishes available in chrome or brushed nickel
- Integral Slotted overflow allows for deep soaking
- Center toe-tap drain