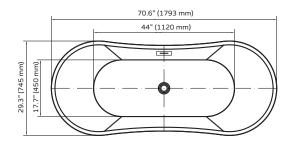

# **PULSE Freestanding Tub** Model # PT-1006

**Specification Sheet** 

- **TECHNICAL INFORMATION** · Installation: Freestanding
- Drain Location: Center
- Weight: 76 lbs
- Water Capacity: 62.09 gal
- Box Dims: 31"x31"x73"
- · Color: White
- · Finishes: Chrome or Brushed Nickel