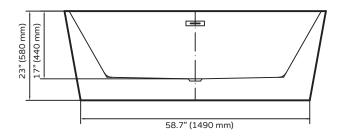

#### **TECHNICAL INFORMATION**

- · Installation: Freestanding
- Drain Location: Center
- Product Weight: 90 lbs
- Max Weight: 1102.31LBS (500kg)
- Water Capacity: 68.16 gal
- Box Dims: 25"x33.5"x69"
- · Color: Polished White Acrylic
- Finishes: Chrome or Brushed Nickel