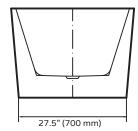

#### **TECHNICAL INFORMATION**

- · Installation: Freestanding
- Drain Location: Center
- Product Weight: 90 lbs
- Max Weight: 1102.31LBS (500kg)
- Water Capacity: 68.16 gal
- Box Dims: 25"x33.5"x69"
- · Color: Polished White Acrylic
- Finishes: Chrome or Brushed Nickel