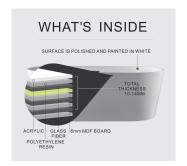

#### **TECHNICAL INFORMATION**

- · Installation: Freestanding
- Drain Location: Center
- Product Weight: 90 lbs
- Max Weight: 1102.31LBS (500kg)
- Water Capacity: 68.16 gal
- Box Dims: 25"x33.5"x69"
- · Color: Polished White Acrylic
- Finishes: Chrome or Brushed Nickel

#### PRODUCT FEATURES

- 100% high gloss pure acrylic material
- Bathtub with waste/overflow and brass pop-up drainage
- Waste & drain finishes available in chrome or brushed nickel
- · Integral Slotted overflow allows for deep soaking
- Center toe-tap drain