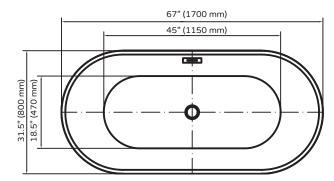

#### **TECHNICAL INFORMATION**

- · Installation: Freestanding
- Drain Location: Center
- Product Weight: 90 lbs
- Max Weight: 1102.31LBS (500kg)
- Water Capacity: 68.16 gal
- Box Dims: 25"x33.5"x69"
- · Color: Polished White Acrylic
- Finishes: Chrome or Brushed Nickel