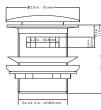

: Polished White Acrylic
- Max Weight: 1102.31LBS (500kg)
- Drain Location: Center

#### PT-1003

- Product Weight: 90 lbs
- Water Capacity: 68.16 gal
- Box Dims: 69"x33.5"x25"
- PT-1003-150
- Product Weight: 84 lbs
- Water Capacity: 56 gal
- Box Dims: 61"x31.5"x25"

#### PRODUCT FEATURES

- 100% polished white acrylic material
- Bathtub with waste/overflow
- Integral Slotted overflow allows for deep soaking

#### NOTES

- Measure your actual product for rough-in details
- Install this product according to the installation instructions
  Allow for 3" (76mm) diameter of clearance around
- the drain pipe on finished floor material to prevent drain body interference during installation
- Drain sold separately

#### CODE/STANDARDS

cUPC Approved

WARRANTY

5 Years















POP-UP DRAIN