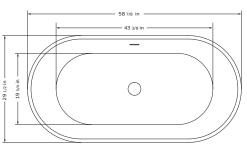

#### PT-1003

- Product Weight: 90 lbs
- Water Capacity: 68.16 gal
- Box Dims: 69"x33.5"x25"
- PT-1003-150
- Product Weight: 84 lbs
- Water Capacity: 56 gal
- Box Dims: 61"x31.5"x25"