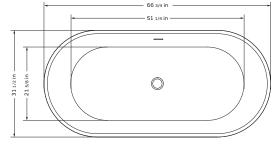

#### PT-1003

- Product Weight: 90 lbs
- Water Capacity: 68.16 gal
- Box Dims: 69"x33.5"x25"
- PT-1003-150
- Product Weight: 84 lbs
- Water Capacity: 56 gal
- Box Dims: 61"x31.5"x25"