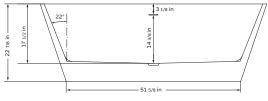

#### PT-1003

- Product Weight: 90 lbs
- Water Capacity: 68.16 gal
- Box Dims: 69"x33.5"x25"
- PT-1003-150
- Product Weight: 84 lbs
- Water Capacity: 56 gal
- Box Dims: 61"x31.5"x25"