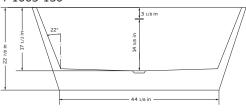

#### PT-1003

- Product Weight: 90 lbs
- Water Capacity: 68.16 gal
- Box Dims: 69"x33.5"x25"
- PT-1003-150
- Product Weight: 84 lbs
- Water Capacity: 56 gal
- Box Dims: 61"x31.5"x25"