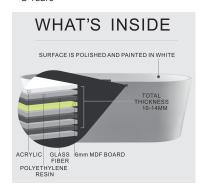

#### PRODUCT FEATURES

- 100% high gloss pure acrylic material
- · Bathtub with waste/overflow and brass pop-up drainage
- · Waste & drain finishes available in chrome or brushed nickel
- Integral Slotted overflow allows for deep soaking
- Center toe-tap drain