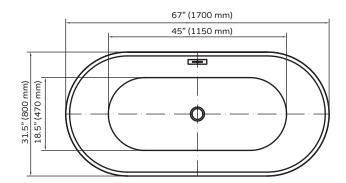

#### **TECHNICAL INFORMATION**

- · Installation: Freestanding
- Drain Location: Center
- Weight: 90 lbs
- Water Capacity: 68.16 gal
- Box Dims: 25"x33.5"x69"
- · Color: White
- · Finishes: Chrome or Brushed Nickel