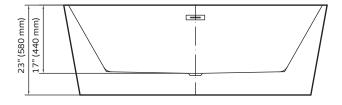

#### **TECHNICAL INFORMATION**

- · Installation: Freestanding
- Drain Location: Center
- Weight: 90 lbs
- Water Capacity: 68.16 gal
- Box Dims: 25"x33.5"x69"
- · Color: White
- · Finishes: Chrome or Brushed Nickel