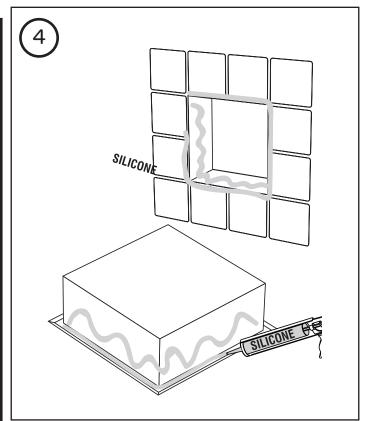

# **Installation Instructions**

Prepare an opening between the uprights according to the dimensions X and Y of your niche, minus 1/4" (6mm). Ideally, when you insert your niche, it should offer a little resistance in the drywall to prevent it from moving until the silicone dries completely. If you have added another ceramic style finish, make it finish slightly shorter than the drywall.

You will need to install wall supports all around the niche (A) in order to support it adequately.

Generously apply silicone on all sides, on the inner surface of the edge of the niche, on the wall, and on the uprights (as illustrated) for optimal sealing support.

### Installation Instructions

Place the niche against the wall and press firmly. Remove the niche and add silicone if it does protrude slightly.

With a wet finger, wipe off any excess silicone.