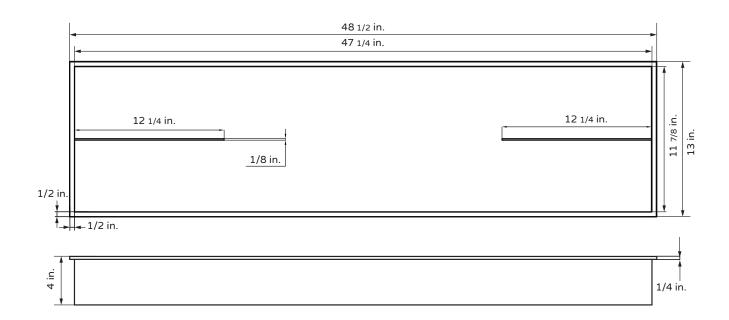

# **Dimensions**

BEFORE YOU BEGIN: Measure the following to ensure your niche will fit properly.

## Usage

Make sure to measure your niche model, as all models have different dimensions.

Allow silicone to dry completely before using/wetting.

DO NOT use any part of the niche as a support device.