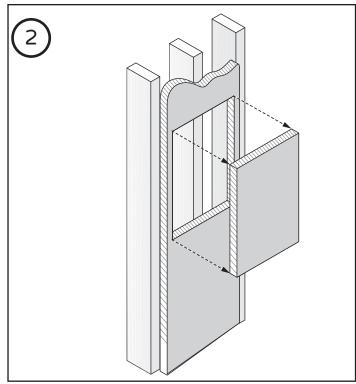

### Installation Instructions

Place the niche against the wall and press firmly. Remove the niche and add silicone if it does protrude slightly.

With a wet finger, wipe off any excess silicone.