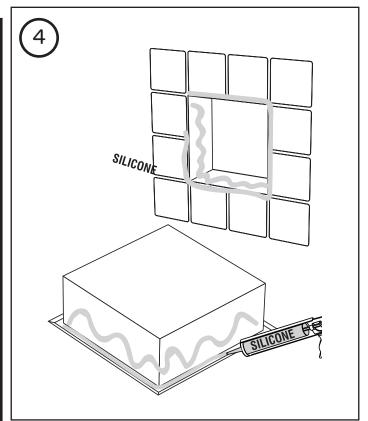

You will need to install wall supports all around the niche (A) in order to support it adequately.

Generously apply silicone on all sides, on the inner surface of the edge of the niche, on the wall, and on the uprights (as illustrated) for optimal sealing support.

### Installation Instructions

Place the niche against the wall and press firmly. Remove the niche and add silicone if it does protrude slightly.

With a wet finger, wipe off any excess silicone.