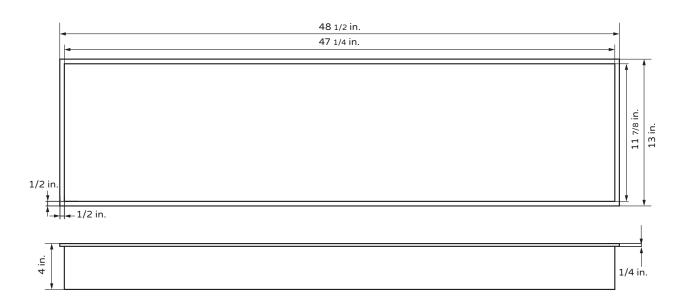

# **Dimensions**

BEFORE YOU BEGIN: Measure the following to ensure your niche will fit properly.