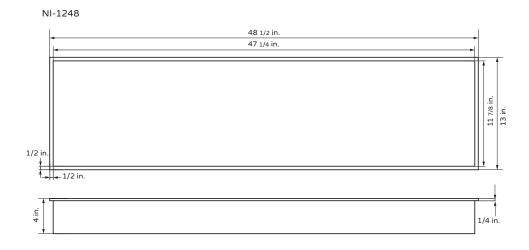

### **TECHNICAL INFORMATION**

- Finishes: GMB, MB, SSB
- Fixtures: GMB, MB, SSB
- Measurements: 481/2x13x4 in

### PRODUCT FEATURES

- 304 Stainless Steel
- 1/2" thin, sleek rectangular border
- Ultra-thin frame designed by exclusive technology, provides an exquisite look with high quality and integrity
- Install vertically or horizontally
- No welding required
- Waterproof