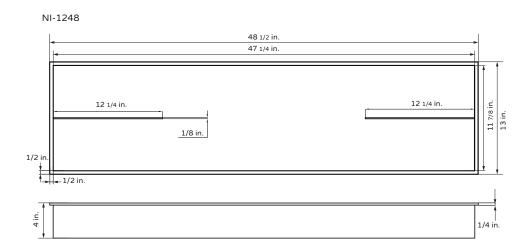

### **TECHNICAL INFORMATION**

- Finishes: GMB, MB, SSB
- Fixtures: GMB, MB, SSB
- Measurements: 481/2x13x4 in

### PRODUCT FEATURES

- 304 Stainless Steel
- 1/2" thin, sleek rectangular border
- Ultra-thin frame designed by exclusive technology, provides an exquisite look with high quality and integrity
- Install vertically or horizontally
- No welding required
- Waterproof