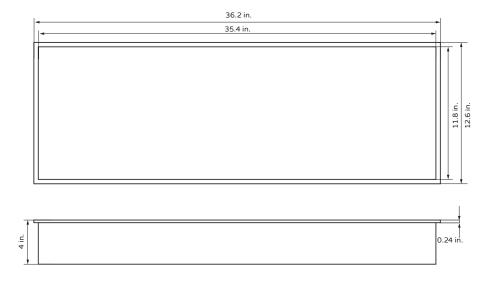

### **TECHNICAL INFORMATION**

- Finishes: MB or SSB
- Fixtures: MB or SSB
- Measurements: 36.2x12.6x4 in