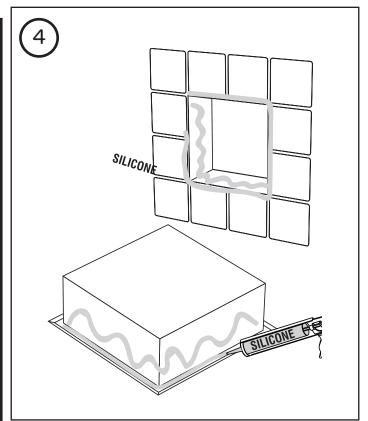

# **Installation Instructions**

Prepare an opening between the uprights according to the dimensions X and Y of your niche, minus 1/4" (6mm). Ideally, when you insert your niche, it should offer a little resistance in the drywall to prevent it from moving until the silicone dries completely. If you have added another ceramic style finish, make it finish slightly shorter than the drywall.

You will need to install wall supports all around the niche (A) in order to support it adequately.

Generously apply silicone on all sides, on the inner surface of the edge of the niche, on the wall, and on the uprights (as illustrated) for optimal sealing support.