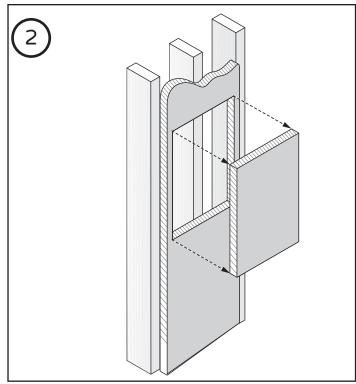

You will need to install wall supports all around the niche (A) in order to support it adequately.

Generously apply silicone on all sides, on the inner surface of the edge of the niche, on the wall, and on the uprights (as illustrated) for optimal sealing support.

### Installation Instructions

Place the niche against the wall and press firmly. Remove the niche and add silicone if it does protrude slightly.

With a wet finger, wipe off any excess silicone.