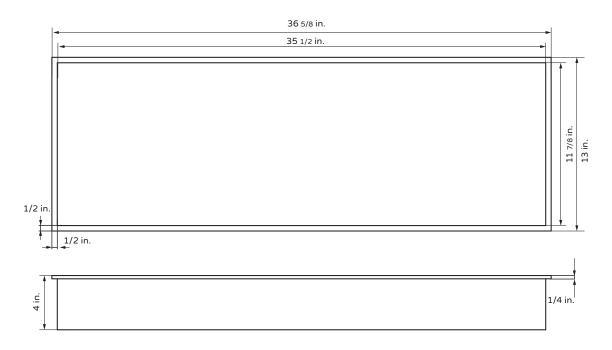

# **Dimensions**

BEFORE YOU BEGIN: Measure the following to ensure your niche will fit properly.

# **Installation Instructions**

Prepare an opening between the uprights according to the dimensions X and Y of your niche, minus 1/4" (6mm). Ideally, when you insert your niche, it should offer a little resistance in the drywall to prevent it from moving until the silicone dries completely. If you have added another ceramic style finish, make it finish slightly shorter than the drywall.