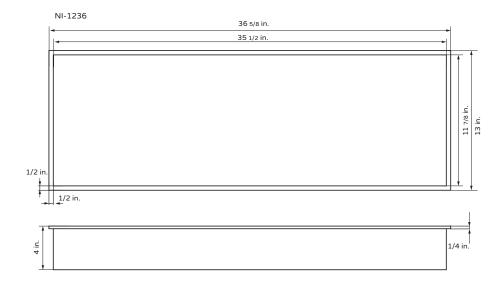

# Niche

Model # NI-1236-GMB, NI-1236-MB, NI-1236-SSB NI-12362-GMB, NI-12362-MB, NI-12362-SSB

**Specification Sheet** 

### **TECHNICAL INFORMATION**

- Finishes: GMB, MB, SSB
- Fixtures: GMB, MB, SSB
- Measurements: 365/8x13x4 in

#### PRODUCT FEATURES

- 304 Stainless Steel
- 1/2" thin, sleek rectangular border
- Ultra-thin frame designed by exclusive technology, provides an exquisite look with high quality and integrity
- Install vertically or horizontally
- No welding required
- Waterproof