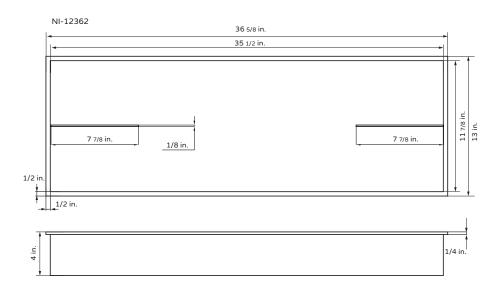

# Niche

Model # NI-1236-GMB, NI-1236-MB, NI-1236-SSB NI-12362-GMB, NI-12362-MB, NI-12362-SSB

**Specification Sheet** 

### **TECHNICAL INFORMATION**

- Finishes: GMB, MB, SSB
- Fixtures: GMB, MB, SSB
- Measurements: 365/8x13x4 in

#### PRODUCT FEATURES

- 304 Stainless Steel
- 1/2" thin, sleek rectangular border
- Ultra-thin frame designed by exclusive technology, provides an exquisite look with high quality and integrity
- Install vertically or horizontally
- No welding required
- Waterproof