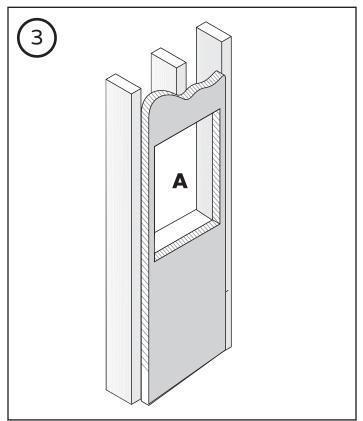

# **Installation Instructions**

Prepare an opening between the uprights according to the dimensions X and Y of your niche, minus 1/4" (6mm). Ideally, when you insert your niche, it should offer a little resistance in the drywall to prevent it from moving until the silicone dries completely. If you have added another ceramic style finish, make it finish slightly shorter than the drywall.

You will need to install wall supports all around the niche (A) in order to support it adequately.

Generously apply silicone on all sides, on the inner surface of the edge of the niche, on the wall, and on the uprights (as illustrated) for optimal sealing support.