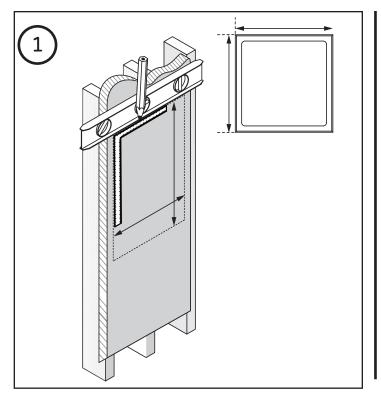

# **Installation Instructions**

Prepare an opening between the uprights according to the dimensions X and Y of your niche, minus 1/4" (6mm). Ideally, when you insert your niche, it should offer a little resistance in the drywall to prevent it from moving until the silicone dries completely. If you have added another ceramic style finish, make it finish slightly shorter than the drywall.

You will need to install wall supports all around the niche (A) in order to support it adequately.

Generously apply silicone on all sides, on the inner surface of the edge of the niche, on the wall, and on the uprights (as illustrated) for optimal sealing support.