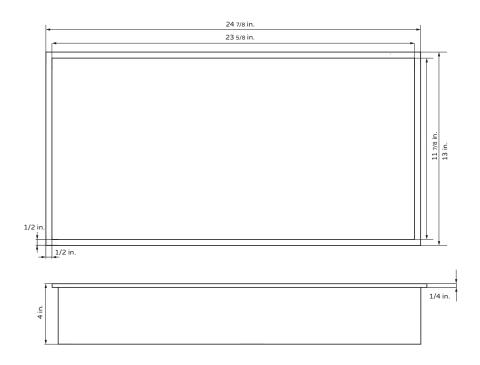

# **Dimensions**

BEFORE YOU BEGIN: Measure the following to ensure your niche will fit properly.

# Usage

Make sure to measure your niche model, as all models have different dimensions.

Allow silicone to dry completely before using/wetting.

DO NOT use any part of the niche as a support device.