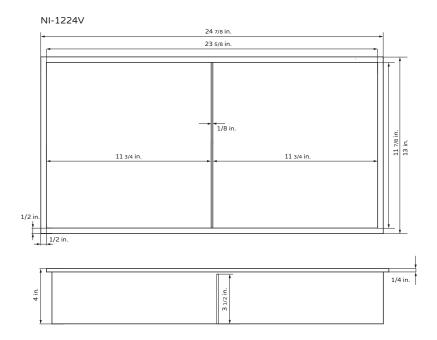

## TECHNICAL INFORMATION

- Finishes: GMB, MB, SSB
- Fixtures: GMB, MB, SSB
- Measurements: 247/8x13x4 in

### PRODUCT FEATURES

- 304 Stainless Steel
- 1/2" thin, sleek rectangular border
- Ultra-thin frame designed by exclusive technology, provides an exquisite look with high quality and integrity
- Install vertically or horizontally
- No welding required
- Waterproof