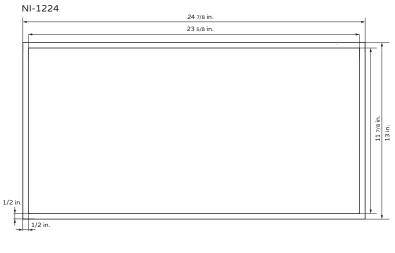

## TECHNICAL INFORMATION

- Finishes: GMB, MB, SSB
- Fixtures: GMB, MB, SSB
- Measurements: 247/8x13x4 in

### PRODUCT FEATURES

- 304 Stainless Steel
- 1/2" thin, sleek rectangular border
- Ultra-thin frame designed by exclusive technology, provides an exquisite look with high quality and integrity
- Install vertically or horizontally
- No welding required
- Waterproof