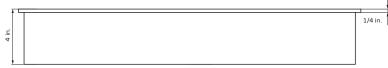

## TECHNICAL INFORMATION

- Finishes: GMB, MB, SSB
- Fixtures: GMB, MB, SSB
- Measurements: 247/8x13x4 in