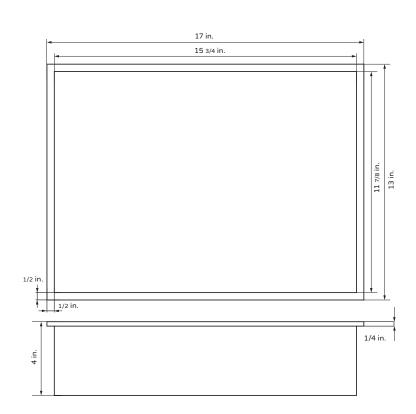

### TECHNICAL INFORMATION

- Finishes: GMB, MB, SSB
- Fixtures: GMB, MB, SSB
- Measurements: 17x13x4 in

#### PRODUCT FEATURES

- 304 Stainless Steel
- 1/2" thin, sleek rectangular border
- Ultra-thin frame designed by exclusive technology, provides an exquisite look with high quality and integrity
- Install vertically or horizontally
- No welding required
- Waterproof