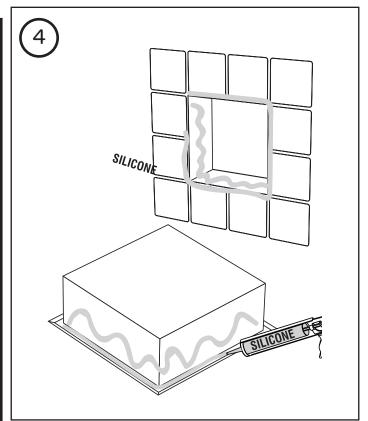

## **Installation Instructions**

Prepare an opening between the uprights according to the dimensions X and Y of your niche, minus 1/4" (6mm). Ideally, when you insert your niche, it should offer a little resistance in the drywall to prevent it from moving until the silicone dries completely. If you have added another ceramic style finish, make it finish slightly shorter than the drywall.

You will need to install wall supports all around the niche (A) in order to support it adequately.

Generously apply silicone on all sides, on the inner surface of the edge of the niche, on the wall, and on the uprights (as illustrated) for optimal sealing support.