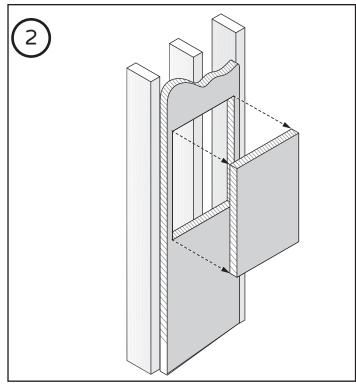

You will need to install wall supports all around the niche (A) in order to support it adequately.

Generously apply silicone on all sides, on the inner surface of the edge of the niche, on the wall, and on the uprights (as illustrated) for optimal sealing support.

#### Installation Instructions

Place the niche against the wall and press firmly. Remove the niche and add silicone if it does protrude slightly.

With a wet finger, wipe off any excess silicone.