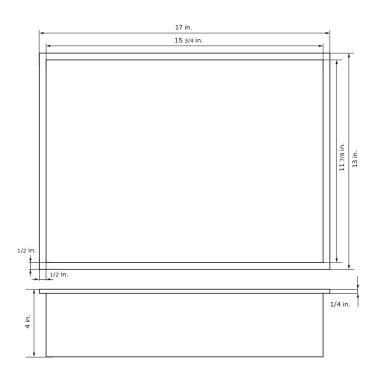

## **Dimensions**

BEFORE YOU BEGIN: Measure the following to ensure your niche will fit properly.