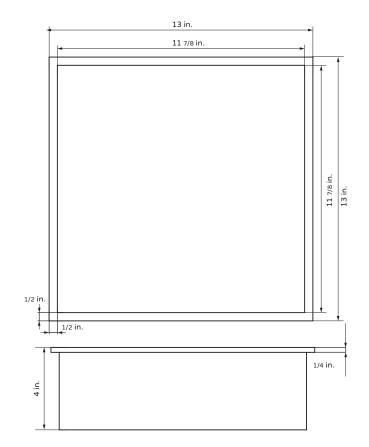

## **TECHNICAL INFORMATION**

- Finishes: GMB, MB, SSB
- Fixtures: GMB, MB, SSB
- Measurements: 13x13x4 in

#### PRODUCT FEATURES

- 304 Stainless Steel
- 1/2" thin, sleek rectangular border
- Ultra-thin frame designed by exclusive technology, provides an exquisite look with high quality and integrity
- No welding required
- Waterproof