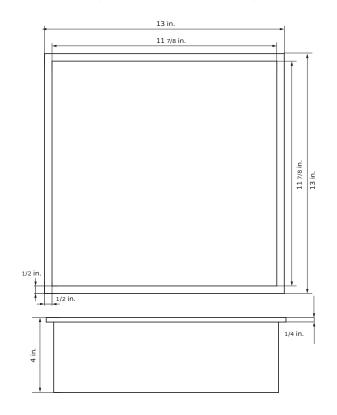

## **Dimensions**

BEFORE YOU BEGIN: Measure the following to ensure your niche will fit properly.

## Usage

Make sure to measure your niche model, as all models have different dimensions.

Allow silicone to dry completely before using/wetting.

DO NOT use any part of the niche as a support device.