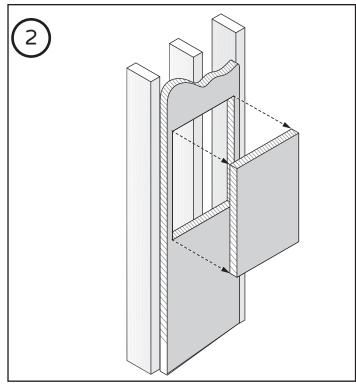

#### Installation Instructions

Place the niche against the wall and press firmly. Remove the niche and add silicone if it does protrude slightly.

With a wet finger, wipe off any excess silicone.