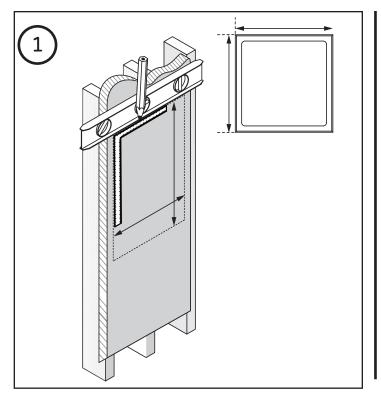

## **Installation Instructions**

Prepare an opening between the uprights according to the dimensions X and Y of your niche, minus 1/4" (6mm). Ideally, when you insert your niche, it should offer a little resistance in the drywall to prevent it from moving until the silicone dries completely. If you have added another ceramic style finish, make it finish slightly shorter than the drywall.

You will need to install wall supports all around the niche (A) in order to support it adequately.

Generously apply silicone on all sides, on the inner surface of the edge of the niche, on the wall, and on the uprights (as illustrated) for optimal sealing support.