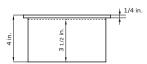

## **TECHNICAL INFORMATION**

- Finishes: GMB, MB, SSB
- Fixtures: GMB, MB, SSB
- Measurements: 353/4x73/4x4 in