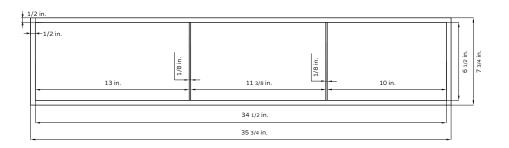

## **TECHNICAL INFORMATION**

- Finishes: GMB, MB, SSB
- Fixtures: GMB, MB, SSB
- Measurements: 353/4x73/4x4 in