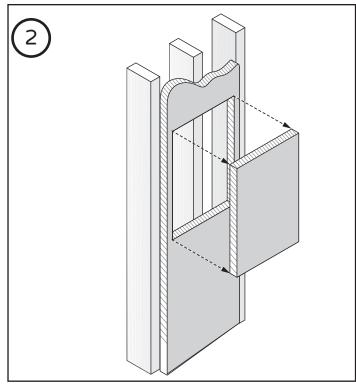

# **Installation Instructions**

Prepare an opening between the uprights according to the dimensions X and Y of your niche, minus 1/4" (6mm). Ideally, when you insert your niche, it should offer a little resistance in the drywall to prevent it from moving until the silicone dries completely. If you have added another ceramic style finish, make it finish slightly shorter than the drywall.

You will need to install wall supports all around the niche (A) in order to support it adequately.

Generously apply silicone on all sides, on the inner surface of the edge of the niche, on the wall, and on the uprights (as illustrated) for optimal sealing support.

#### Installation Instructions

Place the niche against the wall and press firmly. Remove the niche and add silicone if it does protrude slightly.

With a wet finger, wipe off any excess silicone.