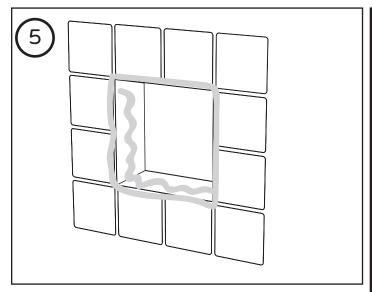

#### Installation Instructions

Place the niche against the wall and press firmly. Remove the niche and add silicone if it does protrude slightly.

With a wet finger, wipe off any excess silicone.