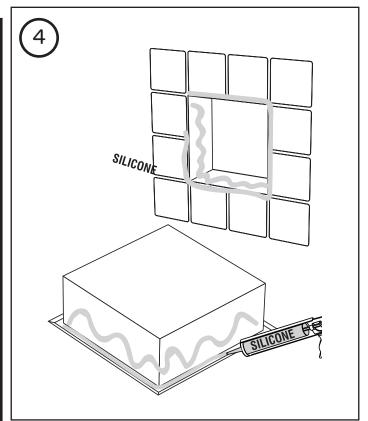

You will need to install wall supports all around the niche (A) in order to support it adequately.

Generously apply silicone on all sides, on the inner surface of the edge of the niche, on the wall, and on the uprights (as illustrated) for optimal sealing support.

#### Installation Instructions

Place the niche against the wall and press firmly. Remove the niche and add silicone if it does protrude slightly.

With a wet finger, wipe off any excess silicone.