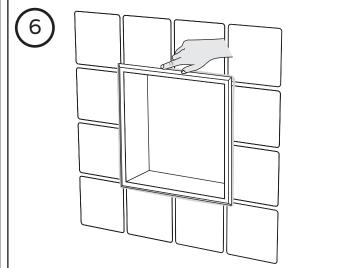

#### Installation Instructions

Place the niche against the wall and press firmly. Remove the niche and add silicone if it does protrude slightly.

With a wet finger, wipe off any excess silicone.