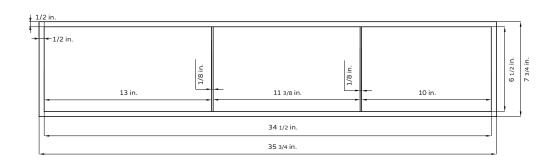

# **Dimensions**

BEFORE YOU BEGIN: Measure the following to ensure your niche will fit properly.

# Usage

Make sure to measure your niche model, as all models have different dimensions.

Allow silicone to dry completely before using/wetting.

DO NOT use any part of the niche as a support device.