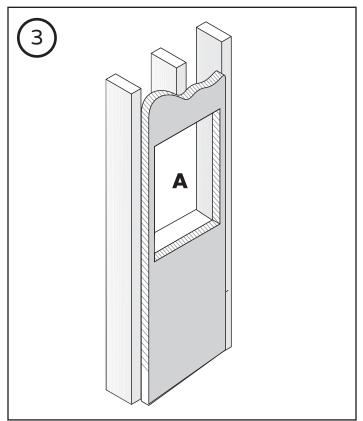

You will need to install wall supports all around the niche (A) in order to support it adequately.

Generously apply silicone on all sides, on the inner surface of the edge of the niche, on the wall, and on the uprights (as illustrated) for optimal sealing support.