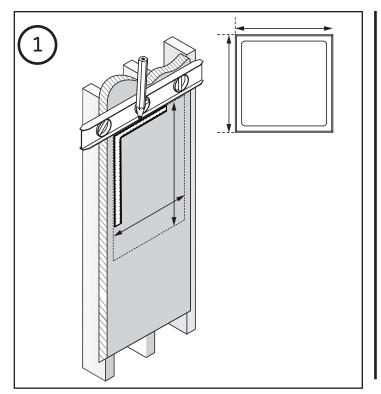

# **Installation Instructions**

Prepare an opening between the uprights according to the dimensions X and Y of your niche, minus 1/4" (6mm). Ideally, when you insert your niche, it should offer a little resistance in the drywall to prevent it from moving until the silicone dries completely. If you have added another ceramic style finish, make it finish slightly shorter than the drywall.

You will need to install wall supports all around the niche (A) in order to support it adequately.

Generously apply silicone on all sides, on the inner surface of the edge of the niche, on the wall, and on the uprights (as illustrated) for optimal sealing support.

#### Installation Instructions

Place the niche against the wall and press firmly. Remove the niche and add silicone if it does protrude slightly.

With a wet finger, wipe off any excess silicone.