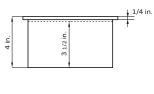

# **Dimensions**

BEFORE YOU BEGIN: Measure the following to ensure your niche will fit properly.

# Usage

Make sure to measure your niche model, as all models have different dimensions.

Allow silicone to dry completely before using/wetting.

DO NOT use any part of the niche as a support device.