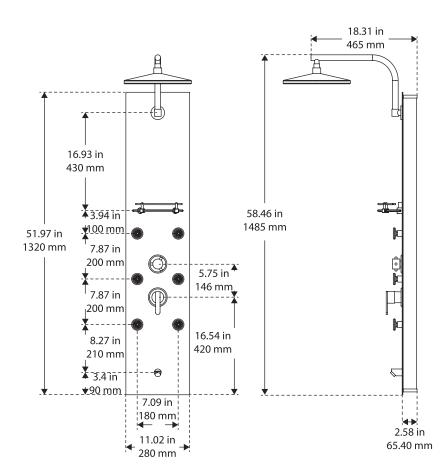

## La Mesa ShowerSpa

Model # 7007-SSB

Specification Sheet

297 Anna St. | Watsonville, CA 95076 Toll Free: 888.785.7320 www.PulseShowerSpas.com

PRODUCT FEATURES

- Surface mounted and completely pre-plumbed, easily retrofit your existing shower
- Universal fit with versatile mounting system allows you to easily position ShowerSpa at your desired height
- 8 inch rain shower head with air injected bubbling technology creates a soft natural feel while saving water at the same time
- Beautifully reclaimed, brushed copper panel with brass fixtures in oil-rubbed bronze finish
- Glass shelf for convenient storage of showering products
- 6 single-function Silk-Spray Jets  ${}^{\rm T\!M}$  with soothing mist spray
- Unique side to side pivoting shower arm (brass)
- Five-function hand shower with 59 inch hose
- Four-way Simple Select<sup>™</sup> diverter effortlessly selects desired function
- Available in brushed copper

## SPECIFICATIONS

• 2.5 GPM/9.5 LPM Shower System