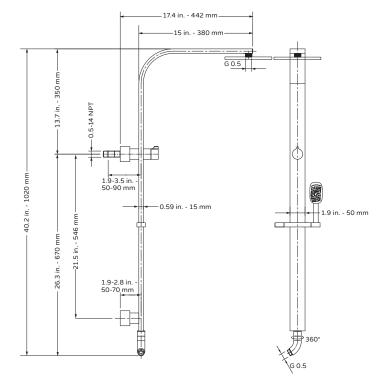

## Monte Carlo Shower System Model # 7004-BN & 7004-CH

**Specification Sheet** 

297 Anna St. | Watsonville, CA 95076 831.724.7300 www.PulseShowerSpas.com

- Finishes: Brushed-Nickel or Chrome
- Fixtures: Brushed Nickel or Chrome
- GPM: 2.5
- Connection: 1/2 NPT Brass Nipple

## PRODUCT FEATURES

- Surface mounted & pre-plumbed
- Position handshower at desired height along adjustable verticle bar
- 8x12 inch rectangular showerhead
- 3-function handshower

## **NOTES**

- Measure your actual product for rough-in details
- · Install this product according to the installation instructions
- · Mixing valve not included