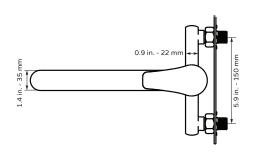

### PRODUCT FEATURES

- High flow cartridge
- All brass body
- Easy installation
- 180° pivoting arm spout
- · cUPC approved
- Drill free handshower holder
- Sleek single function wand with PULSE PowerNozzleSpray™

#### NOTES

- Measure your actual product for rough-in details
- Install this product according to the installation instructions
- \* At 43 PSI