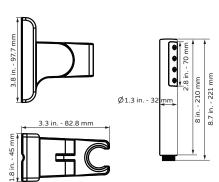

### PRODUCT FEATURES

- High flow cartridge
- All brass body
- Easy installation
- 180° pivoting arm spout
- · cUPC approved
- Drill free handshower holder
- Sleek single function wand with PULSE PowerNozzleSpray™

#### NOTES

- Measure your actual product for rough-in details
- Install this product according to the installation instructions
- \* At 43 PSI