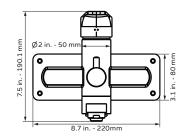

## **TECHNICAL INFORMATION**

- Finishes: BN, CH, MB, ORB
- Fixtures: BN, CH, MB, ORB
- GPM: 19\*
- Connection: 3/4" Straight Threads

#### NOTES

- Measure your actual product for rough-in details
- Install this product according to the installation instructions
- \* At 43 PSI