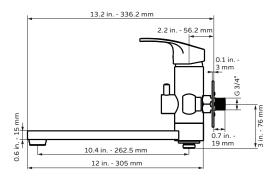

## **TECHNICAL INFORMATION**

- Finishes: BN, CH, MB, ORB
- Fixtures: BN, CH, MB, ORB
- GPM: 19\*
- Connection: 3/4" Straight Threads

#### NOTES

- Measure your actual product for rough-in details
- Install this product according to the installation instructions
- \* At 43 PSI