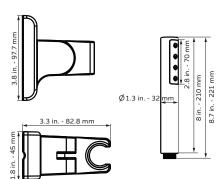

## **TECHNICAL INFORMATION**

- Finishes: BN, CH, MB, ORB
- Fixtures: BN, CH, MB, ORB
- GPM: 19\*
- Connection: 3/4" Straight Threads

#### NOTES

- Measure your actual product for rough-in details
- Install this product according to the installation instructions
- \* At 43 PSI