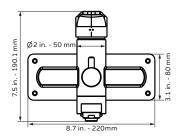

## **TECHNICAL INFORMATION**

- Finishes: BN, CH, MB, ORB
- Fixtures: BN, CH, MB, ORB
- GPM: 19\*
- Connection: 3/4" Straight Threads

#### NOTES

- Measure your actual product for rough-in details
- Install this product according to the installation instructions
- \* At 43 PSI