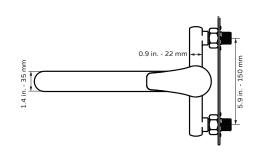

## **TECHNICAL INFORMATION**

- Finishes: BN, CH, MB, ORB
- Fixtures: BN, CH, MB, ORB
- GPM: 19\*
- Connection: 3/4" Straight Threads

#### NOTES

- Measure your actual product for rough-in details
- Install this product according to the installation instructions
- \* At 43 PSI