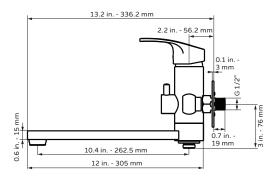

## **TECHNICAL INFORMATION**

- Finishes: BN, CH, MB, ORB
- Fixtures: BN, CH, MB, ORB
- GPM: 19\*
- Connection: 3/4" Straight Threads

#### NOTES

- Measure your actual product for rough-in details
- Install this product according to the installation instructions
- \* At 43 PSI