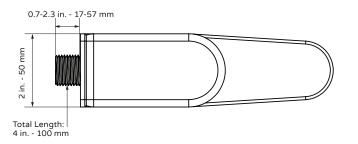

# TECHNICAL INFORMATION

- Finishes: BN, CH, MB, ORB
- Fixtures: BN, CH, MB, ORB
- Connection: NPT Female Connection

## NOTES

- Measure your actual product for rough-in details
- Install this product according to the installation instructions