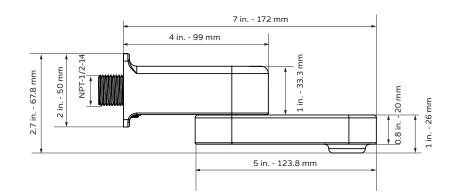

# TECHNICAL INFORMATION

- Finishes: BN, CH, MB, ORB
- Fixtures: BN, CH, MB, ORB
- Connection: NPT Female Connection

## NOTES

- Measure your actual product for rough-in details
- Install this product according to the installation instructions