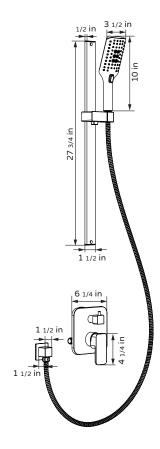

### PRODUCT FEATURES

- 10 inch square rain showerhead
- Stainless steel shower arm
- Adjustable slide bar
- Multi-function stainless steel handshower
- Tru-temp pressure balance mixing valve with Square Trim
- Conveniently located brass diverter

#### **NOTES**

- Measure your actual product for rough-in details
- Install this product according to the installation instructions